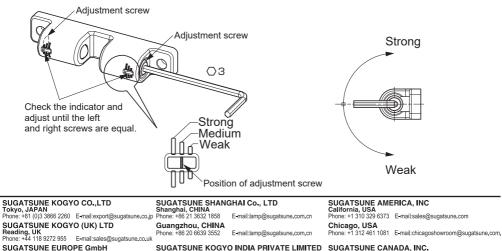

## ADJUSTMENT OF CATCH FORCE

## A Caution -

- Default setting of catch force is "Medium". To make it stronger or weaker turn both of the adjustment screws.
- · Make the adjustment level equal on both sides.
- The pushing force and pulling force vary.